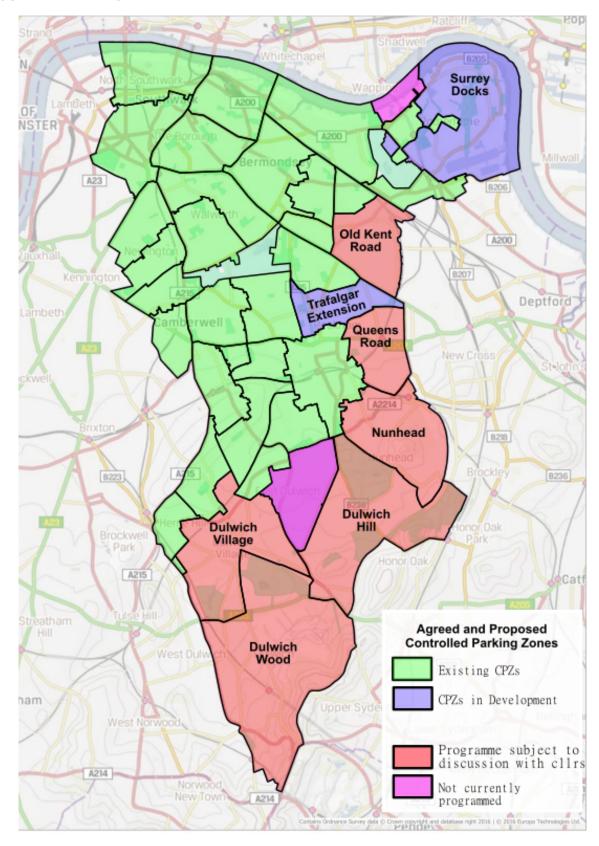

### **Controlled Parking Zones (CPZs)**

Appendices 1 and 2 set out current areas and updates via a table and map.

Controlled parking zones and parking charges, when used in conjunction with other interventions and local traffic management strategies, are the council's main means of:

### Appendix 1 – CPZ Area Status

| CPZ                                          | Comments                                                                                                                                                                                                     |
|----------------------------------------------|--------------------------------------------------------------------------------------------------------------------------------------------------------------------------------------------------------------|
| North Peckham (R )                           | Live scheme with income already accounted                                                                                                                                                                    |
| Peckham West (PW)                            | Live scheme (30-3-20) with income already accounted                                                                                                                                                          |
| South East Bermondsey (SEB)                  | Live scheme (17-8-20) with income already accounted                                                                                                                                                          |
| East Dulwich (ED)                            | Live scheme (15-9-20) with income already accounted LTN Trials and review underway.                                                                                                                          |
| Bermondsey (G) review                        | Stat consultation May '20. Objections received but placed on hold due to complaints about order advertising in lockdown. Stat consultation to be re-run May '21 with enhanced publicity. Implementation 2021 |
| Surrey Docks and Rotherhithe (SD)            | Public engagement complete. Stat consultation to be undertaken in Summer 2021. Implementation Autumn 2021.                                                                                                   |
| Nunhead                                      | Previous historic engagement done will need to assess any changes to local context post Covid-19.                                                                                                            |
| Queen's Road                                 | Previous historic engagement done, will need to assess any changes to local context post Covid-19                                                                                                            |
| Trafalgar Extension (T) (North East Peckham) | Will reassess local context post Covid-19                                                                                                                                                                    |
| Dulwich Village                              | LTN trials and review process underway. Will shape local strategies for parking and traffic.                                                                                                                 |
| Old Kent Road                                | To be considered as part of the wider development of the area and the context of strategic transport and parking plans.                                                                                      |
| Dulwich Hill                                 | Adjacent LTN trials and review process underway. Will shape local strategies for parking and traffic.                                                                                                        |
| Dulwich Wood                                 | Adjacent LTN trials and review process underway Will shape local strategies for parking and traffic.                                                                                                         |

### Appendix 2 - map of Areas Status