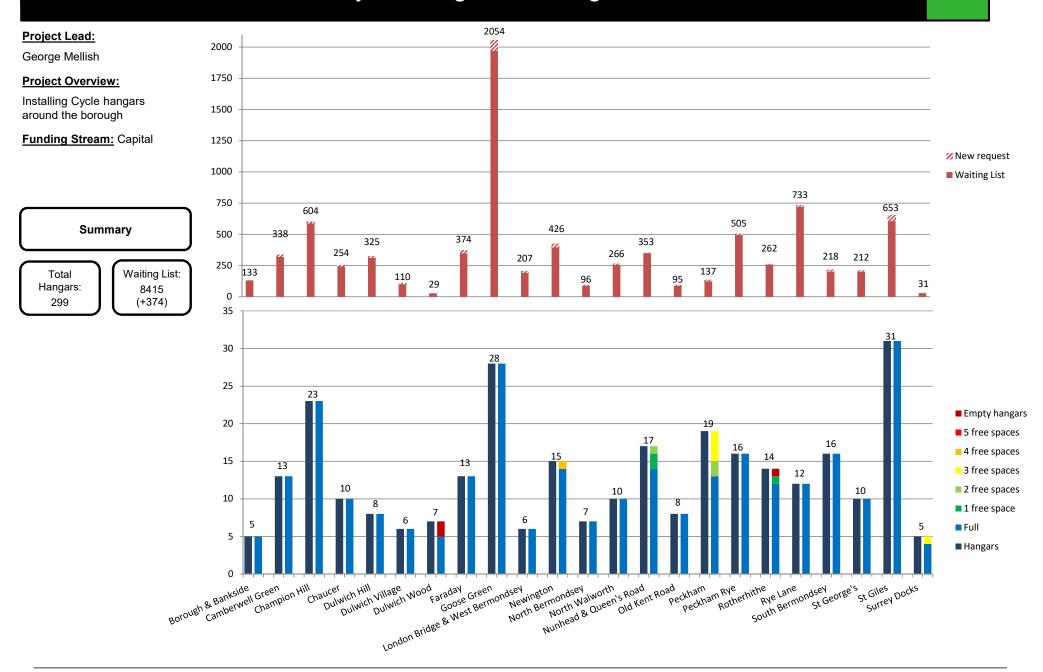

### Cycle Hangars KPI Page 2020/21

#### Summary

Forecast new hangars 20/21:

Hangars completed 20/21: 55 (+3)

% to Completions Target: 55 %

Total hangars: 299

### **Commentary**

There have been three new hangars installed this month, two in Nunhead & Queens Road and one in Dulwich Wood.

The waiting list has risen by 374 borough-wide, representing a return to the average level of monthly increase seen over the last year.

The number of free spaces borough-wide has dropped from 65 to 46, with most wards seeing a decrease the number of free spaces.

A new map based system of monitoring requests for new locations, using the Commonplace platform, is being investigated. It should be noted that this differs from the current demand monitoring method of looking at waiting lists on existing hangars, in that is gives a better idea of demand in areas where there are no pre-existing hangars too.

#### **Specific Project Risks**

The delivery of a large number of cycle hangars has been delayed due to the pause on Traffic Orders being advertised as we have converted to the map based process

 $\Omega$ 