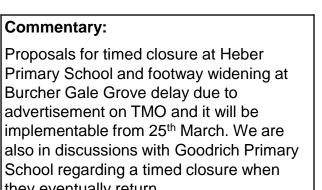

### **Completions Summary**

Burcher Gale Grove delay due to

they eventually return.

**School Streets** target 20/21: 30

% to completion target: 103%

Commentary:

**Total School** Streets: 39

### School Streets completed 20/21: 31 (+0)

New

→ New

| Key                             |   |
|---------------------------------|---|
| School which are feasible       | ✓ |
| School which are not interested | X |