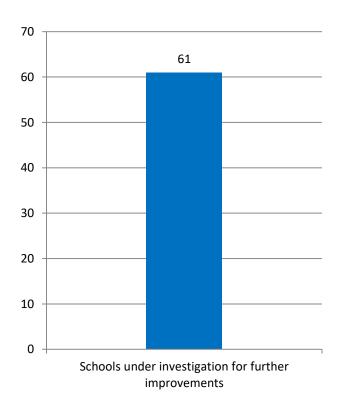

### **Completions Summary**

Burcher Gale Grove delay due to

they eventually return.

**School Streets** target 20/21: 30

% to completion target: 103%

Commentary:

**Total School** Streets: 39

### School Streets completed 20/21: 31 (+0)

New

→ New